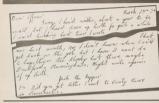

## WHO WROTE THIS?

This is an extract from a letter received by West Yorkshire Metropolitan Police. It was posted in the Sunderland area on 23rd March, 1979.

Other letters, written by the same hand, were received with a Sunderland postmark having been posted on the 8th and 13th March, 1978.

The writer claims to be the so-called "Yorkshire Ripper" and has also sent a tape recorded message spoken by a man with a Wearside accent.

LOOK CAREFULLY AT THE WRITING. IF YOU RECOGNISE IT OR THINK YOU COULD HAVE ANY INFORMATION WHICH MIGHT HELP TRACE THIS MAN, RING NOW, ON BRADFORD 23422 OR FREEPHONE 5050 OR CONTACT ANY POLICE OFFICER.